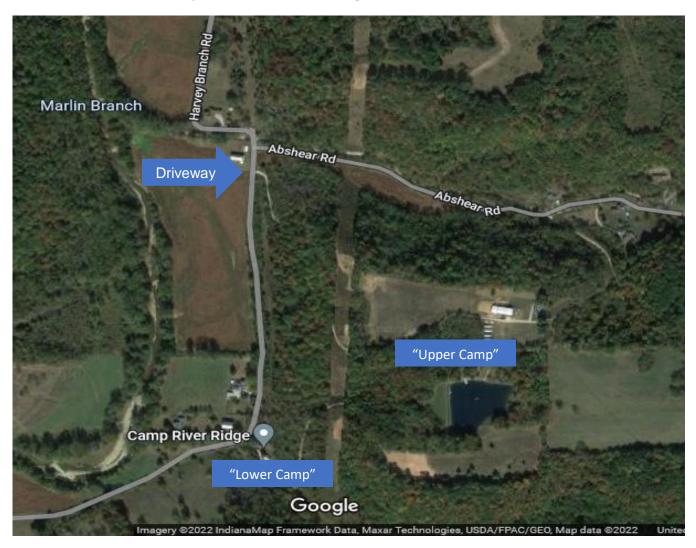

## **DIRECTIONS TO CAMP RIVER RIDGE**

PHYSICAL ADDRESS: 6145 Harvey Branch Rd, Oldenburg, IN 47036

## **From I-74:**

- 1. Take exit 149
- 2. Take SR-229 north for 2.5 miles into Oldenburg.
- 3. Go straight when SR-229 takes sharp right at the stop sign (do not take 229) by a Marathon gas station.
- 4. Go 4 miles. The road changes names from Sycamore to Harvey Branch to Beacon. Turn right at the stop sign.
- 5. Look for an A-frame house on the right, with a "Camp River Ridge" sign. This is the "lower camp".
- For the "upper camp", proceed a
  500 yards further until you get to a larger, white "River Ridge" sign on your right.
- 7. Take driveway up the hill. Welcome!